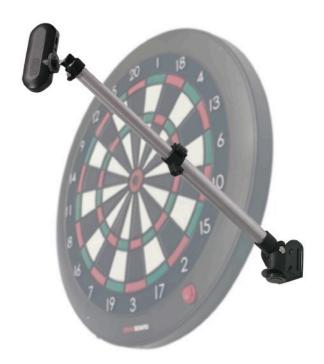

## **GRAN CAM ARM**

The GRAN CAM ARM is the standard arm/stand to install the GRAN CAM. Due to its versatility, the GRAN CAM can be installed freely. Also support GRAN POLE STAND

Pricing: MSRP \$31, MAP \$29 / Release: \*Oct 11

## Wall Installation

Featuring a base mount for the GRAN CAM that can rotate 360°, allowing for it to be mounted in any position: up, down, left or right according to the environment of the GRANBOARD

## GRAN Pole Installation

Compatible with the GRAN Pole Stand using the included accessories