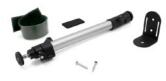

## Spec

Body Size Length 25cm~41cm (compact to full extension) Weight 129g

Included:
ARM body x1 / L-shaped stay x1 / Tapping
Screw x2
ARM fixing screw and washer x1

Package Size: 30cm x 5.5cm x 6 cm

\*All measurements are approximate, and actual may differ