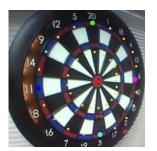

### Auto Zoom

Featuring Dynamic Auto Zoom, which automatically zooms during checkouts and award chances. This feature will provide a new pro-like experience for online darts, and make it much more exciting to compete.

Auto Zoom during checkout focuses on the score you need!

Auto Zoom on award chances like a Hat Trick and Ton80!

The compact smart GRAN CAM covers 42 zoom points! In addition there is also an After zoom feature in Cricket