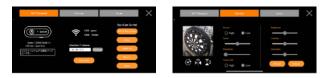

#### Easy Setup

Easy and quick setup is done through the App. Network and camera setting are simple to adjust. Power saving sleep and wake function are also equipped.

The GRAN CAM requires a 2.4GHz WiFi network (not compatible with 5GHz WiFi).