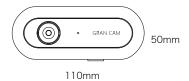

#### GRAN CAM ARM

The GRAN CAM ARM (sold separately) allows you to install the GRAN CAM smartly. It can can be used with a pole stand or any wall surface and attached in a L-shape

Camera: 2Mega Pixel Network: WiFi 2.4GHz Power: USB Type-C. \*USB Type-C cable and power