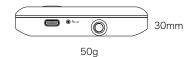

## Compact Size

Compact size allows for easy installation on left, right or above the GRANBOARD.