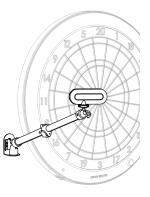

#### GRAN CAM ARM

The GRAN CAM ARM (sold separately) allows you to install the GRAN CAM smartly. It can can be used with a pole stand or any wall surface and attached in a L-shape

Camera: 2Mega Pixel Network: WiFi 2.4GHz Power: USB Type-C. \*USB Type-C cable and power