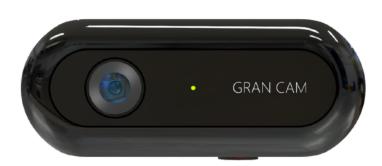

# **GRAN CAM**

Dynamic Auto Zoom

The first dedicated camera for dartboards! Equipped with Dynamic Auto Zoom that is integrated with our darts games. Small unobtrusive design for easy mounting.