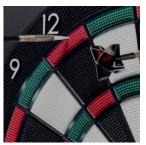

### Auto Zoom

Featuring Dynamic Auto Zoom, which automatically zooms during checkouts and award chances. This feature will provide a new pro-like experience for online darts, and make it much more exciting to compete.

Auto Zoom during checkout focuses on the score you need!

Auto Zoom on award chances like a Hat Trick and Ton80!

The compact smart GRAN CAM covers 42 zoom points! In addition there is also an After zoom feature in Cricket