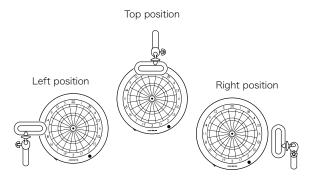

## Compact Size

Compact size allows for easy installation on left, right or above the GRANBOARD.