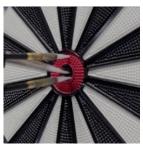

### Auto Zoom

Featuring Dynamic Auto Zoom, which automatically zooms during checkouts and award chances. This feature will provide a new pro-like experience for online darts, and make it much more exciting to compete.

Auto Zoom during checkout focuses on the score you need!

Auto Zoom on award chances like a Hat Trick and Ton80!

The compact smart GRAN CAM covers 42 zoom points! In addition there is also an After zoom feature in Cricket